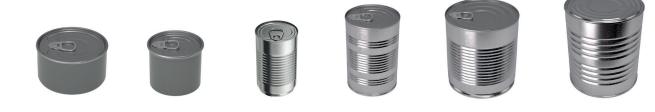

#### 🔊 Food

#### **Circular Containers**

| Diam | neter  |     | Hei    | ght |        | -    | Capacity<br>ml |             | /le         | End  |     |             |
|------|--------|-----|--------|-----|--------|------|----------------|-------------|-------------|------|-----|-------------|
|      |        | Min | imum   | Max | kimum  | n    | ni             |             |             | Deel |     |             |
| mm   | in (") | mm  | in (") | mm  | in (") | From | То             | 2<br>pieces | 3<br>pieces | Flat | EOE | Peel<br>Off |
| 52   | 202    | 49  | 115    | 133 | 504    | 87   | 268            |             | X           | X    | X   |             |
| 65   | 211    | 35  | 106    | 141 | 509    | 97   | 492            | X           | x           | x    | x   |             |
| 73   | 300    | 56  | 203    | 116 | 409    | 194  | 445            |             | x           | X    | X   |             |
| 83   | 307    | 34  | 105,5  | 116 | 409    | 147  | 583            | x           | X           | X    | X   |             |
| 99   | 401    | 30  | 103,5  | 133 | 504    | 201  | 3911           | x           | X           | X    | X   |             |
| 150  | 600    | 58  | 205    | 67  | 210    | 872  | 1000           |             | X           | X    |     | X           |
| 153  | 603    | 32  | 104,1  | 213 | 806    | 390  | 3911           | X           | X           | X    |     |             |