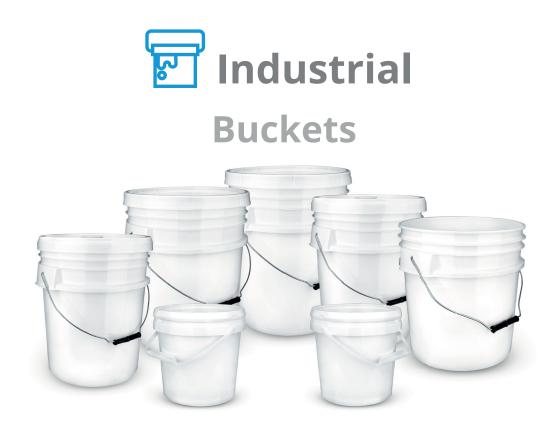

3.5 L - 3.78 L - 4 L - 10 L - 18.9 L - 20 L

|               | Offset                                                                                                                                                                                                                                                                                                                                                                                                                                                                                                                                                                                                                                                                                                                                                                                                                                                                                                                                                                                                                                                                                                                                                                                                                                                                                                                                                                                                                                                                                                                                                                                                                                                                                                                                                                                                                                                                                                                                                                                                                                                                                                                               | IML                                                                                                                                                                                                                                                                                                                                                                                                                                                                                                                                                                                                                                                                                                                                                                                                                                                                                                                                                                                                                                                                                                                                                                                                                                                                                                                                                                                                                                                                                                                                                                                                                                                                                                                                                                                                                                                                                                                                                                                                                                                                                                                                  |
|---------------|--------------------------------------------------------------------------------------------------------------------------------------------------------------------------------------------------------------------------------------------------------------------------------------------------------------------------------------------------------------------------------------------------------------------------------------------------------------------------------------------------------------------------------------------------------------------------------------------------------------------------------------------------------------------------------------------------------------------------------------------------------------------------------------------------------------------------------------------------------------------------------------------------------------------------------------------------------------------------------------------------------------------------------------------------------------------------------------------------------------------------------------------------------------------------------------------------------------------------------------------------------------------------------------------------------------------------------------------------------------------------------------------------------------------------------------------------------------------------------------------------------------------------------------------------------------------------------------------------------------------------------------------------------------------------------------------------------------------------------------------------------------------------------------------------------------------------------------------------------------------------------------------------------------------------------------------------------------------------------------------------------------------------------------------------------------------------------------------------------------------------------------|--------------------------------------------------------------------------------------------------------------------------------------------------------------------------------------------------------------------------------------------------------------------------------------------------------------------------------------------------------------------------------------------------------------------------------------------------------------------------------------------------------------------------------------------------------------------------------------------------------------------------------------------------------------------------------------------------------------------------------------------------------------------------------------------------------------------------------------------------------------------------------------------------------------------------------------------------------------------------------------------------------------------------------------------------------------------------------------------------------------------------------------------------------------------------------------------------------------------------------------------------------------------------------------------------------------------------------------------------------------------------------------------------------------------------------------------------------------------------------------------------------------------------------------------------------------------------------------------------------------------------------------------------------------------------------------------------------------------------------------------------------------------------------------------------------------------------------------------------------------------------------------------------------------------------------------------------------------------------------------------------------------------------------------------------------------------------------------------------------------------------------------|
| 3.5 L Bucket  | <ul> <li>Image: A second s</li></ul> |                                                                                                                                                                                                                                                                                                                                                                                                                                                                                                                                                                                                                                                                                                                                                                                                                                                                                                                                                                                                                                                                                                                                                                                                                                                                                                                                                                                                                                                                                                                                                                                                                                                                                                                                                                                                                                                                                                                                                                                                                                                                                                                                      |
| 3.78 L Bucket | <ul> <li>Image: A second s</li></ul> | <ul> <li>Image: A second s</li></ul> |
| 4 L Bucket    | <ul> <li>Image: A second s</li></ul> | <ul> <li>Image: A second s</li></ul> |
| 10 L Bucket   | <ul> <li>Image: A second s</li></ul> |                                                                                                                                                                                                                                                                                                                                                                                                                                                                                                                                                                                                                                                                                                                                                                                                                                                                                                                                                                                                                                                                                                                                                                                                                                                                                                                                                                                                                                                                                                                                                                                                                                                                                                                                                                                                                                                                                                                                                                                                                                                                                                                                      |
| 18.9 L Bucket | <ul> <li>Image: A second s</li></ul> |                                                                                                                                                                                                                                                                                                                                                                                                                                                                                                                                                                                                                                                                                                                                                                                                                                                                                                                                                                                                                                                                                                                                                                                                                                                                                                                                                                                                                                                                                                                                                                                                                                                                                                                                                                                                                                                                                                                                                                                                                                                                                                                                      |
| 20 L Bucket   | <ul> <li>Image: A second s</li></ul> |                                                                                                                                                                                                                                                                                                                                                                                                                                                                                                                                                                                                                                                                                                                                                                                                                                                                                                                                                                                                                                                                                                                                                                                                                                                                                                                                                                                                                                                                                                                                                                                                                                                                                                                                                                                                                                                                                                                                                                                                                                                                                                                                      |