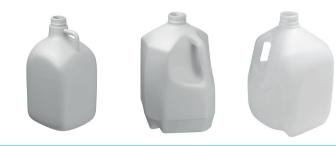

# Food and Beverages

20 L

**PET containers** 

63 mm cap Available in transparent colors

10 L

Polyethylene containers Screw cap and snap-on cap

500 gr 1000 gr 1600 gr

#### Gallon containers 38 mm caps