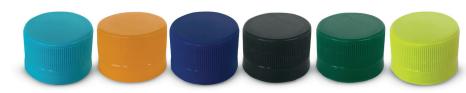

#### Polypropylene caps

#### 28 mm cap model1816

Available in various colors

**38 mm** cap Available with induction liner and foam Available in various colors

**63 mm cap** Available with induction liner and foam Available in various colors