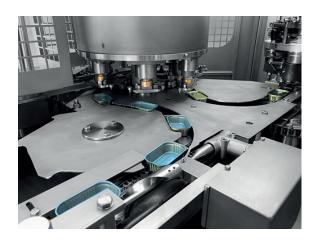

# Printing Systems

#### Offset Printing System

We have an offset printing system to print up to 4 direct colors.

This technology offers high printing quality and definition.

Available for all formats and capacities of buckets, containers and lids.

#### **IML Printing System**

We have a state-of-the-art automated in-line injection molding (IML) label adhesion system.

The IML system allows to obtain:

- -High Definition Colors. We can print up to 8 Colors.
- -Better details in the printing artwork.
- -More durability

#### Serigraphy

We have a printing system that offers quality and long life. Available for all formats and capacities of containers and lids.