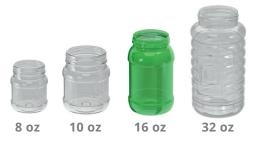

# Food and Beverages

20 L

**PET containers** 

63 mm cap Available in transparent colors

10 L

Polyethylene containers Screw cap and snap-on cap

500 gr 1000 gr 1600 gr

#### Gallon containers 38 mm caps

# Food and Beverages