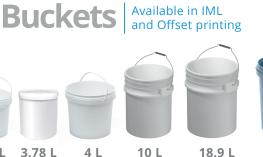

3.5 L - 3.78 L - 4 L - 10 L - 18.9 L - 20 L

|               | Offset                                                                                                                                                                                                                                                                                                                                                                                                                                                                                                                                                                                                                                                                                                                                                                                                                                                                                                                                                                                                                                                                                                                                                                                                                                                                                                                                                                                                                                                                                                                                                                                                                                                                                                                                                                                                                                                                                                                                                                                                                                                                                                                               | IML                                                                                                                                                                                                                                                                                                                                                                                                                                                                                                                                                                                                                                                                                                                                                                                                                                                                                                                                                                                                                                                                                                                                                                                                                                                                                                                                                                                                                                                                                                                                                                                                                                                                                                                                                                                                                                                                                                                                                                                                                                                                                                                                  |
|---------------|--------------------------------------------------------------------------------------------------------------------------------------------------------------------------------------------------------------------------------------------------------------------------------------------------------------------------------------------------------------------------------------------------------------------------------------------------------------------------------------------------------------------------------------------------------------------------------------------------------------------------------------------------------------------------------------------------------------------------------------------------------------------------------------------------------------------------------------------------------------------------------------------------------------------------------------------------------------------------------------------------------------------------------------------------------------------------------------------------------------------------------------------------------------------------------------------------------------------------------------------------------------------------------------------------------------------------------------------------------------------------------------------------------------------------------------------------------------------------------------------------------------------------------------------------------------------------------------------------------------------------------------------------------------------------------------------------------------------------------------------------------------------------------------------------------------------------------------------------------------------------------------------------------------------------------------------------------------------------------------------------------------------------------------------------------------------------------------------------------------------------------------|--------------------------------------------------------------------------------------------------------------------------------------------------------------------------------------------------------------------------------------------------------------------------------------------------------------------------------------------------------------------------------------------------------------------------------------------------------------------------------------------------------------------------------------------------------------------------------------------------------------------------------------------------------------------------------------------------------------------------------------------------------------------------------------------------------------------------------------------------------------------------------------------------------------------------------------------------------------------------------------------------------------------------------------------------------------------------------------------------------------------------------------------------------------------------------------------------------------------------------------------------------------------------------------------------------------------------------------------------------------------------------------------------------------------------------------------------------------------------------------------------------------------------------------------------------------------------------------------------------------------------------------------------------------------------------------------------------------------------------------------------------------------------------------------------------------------------------------------------------------------------------------------------------------------------------------------------------------------------------------------------------------------------------------------------------------------------------------------------------------------------------------|
| 3.5 L Bucket  | <ul> <li>Image: A second s</li></ul> |                                                                                                                                                                                                                                                                                                                                                                                                                                                                                                                                                                                                                                                                                                                                                                                                                                                                                                                                                                                                                                                                                                                                                                                                                                                                                                                                                                                                                                                                                                                                                                                                                                                                                                                                                                                                                                                                                                                                                                                                                                                                                                                                      |
| 3.78 L Bucket | <ul> <li>Image: A second s</li></ul> | <ul> <li>Image: A second s</li></ul> |
| 4 L Bucket    | <ul> <li>Image: A second s</li></ul> | <ul> <li>Image: A second s</li></ul> |
| 10 L Bucket   | <ul> <li>Image: A second s</li></ul> |                                                                                                                                                                                                                                                                                                                                                                                                                                                                                                                                                                                                                                                                                                                                                                                                                                                                                                                                                                                                                                                                                                                                                                                                                                                                                                                                                                                                                                                                                                                                                                                                                                                                                                                                                                                                                                                                                                                                                                                                                                                                                                                                      |
| 18.9 L Bucket | <ul> <li>Image: A second s</li></ul> |                                                                                                                                                                                                                                                                                                                                                                                                                                                                                                                                                                                                                                                                                                                                                                                                                                                                                                                                                                                                                                                                                                                                                                                                                                                                                                                                                                                                                                                                                                                                                                                                                                                                                                                                                                                                                                                                                                                                                                                                                                                                                                                                      |
| 20 L Bucket   | <ul> <li>Image: A second s</li></ul> |                                                                                                                                                                                                                                                                                                                                                                                                                                                                                                                                                                                                                                                                                                                                                                                                                                                                                                                                                                                                                                                                                                                                                                                                                                                                                                                                                                                                                                                                                                                                                                                                                                                                                                                                                                                                                                                                                                                                                                                                                                                                                                                                      |