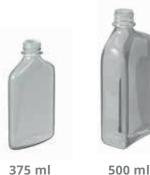

# Food and Beverages

20 L

**PET containers** 

63 mm cap Available in transparent colors

10 L

Polyethylene containers Screw cap and snap-on cap

500 gr 1000 gr 1600 gr