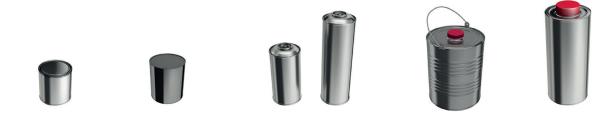

#### 🔊 Food

#### **Circular Containers**

| Diam | neter  |     | Hei    | ght |        | -    | Capacity<br>ml |             | /le         | End  |     |             |
|------|--------|-----|--------|-----|--------|------|----------------|-------------|-------------|------|-----|-------------|
|      |        | Min | imum   | Max | kimum  | n    | ni             |             |             | Deel |     |             |
| mm   | in (") | mm  | in (") | mm  | in (") | From | То             | 2<br>pieces | 3<br>pieces | Flat | EOE | Peel<br>Off |
| 52   | 202    | 49  | 115    | 133 | 504    | 87   | 268            |             | X           | X    | X   |             |
| 65   | 211    | 35  | 106    | 141 | 509    | 97   | 492            | X           | x           | x    | x   |             |
| 73   | 300    | 56  | 203    | 116 | 409    | 194  | 445            |             | x           | X    | X   |             |
| 83   | 307    | 34  | 105,5  | 116 | 409    | 147  | 583            | x           | X           | X    | X   |             |
| 99   | 401    | 30  | 103,5  | 133 | 504    | 201  | 3911           | x           | X           | X    | X   |             |
| 150  | 600    | 58  | 205    | 67  | 210    | 872  | 1000           |             | X           | X    |     | X           |
| 153  | 603    | 32  | 104,1  | 213 | 806    | 390  | 3911           | X           | X           | X    |     |             |

#### **Circular Containers**

| Dian | neter  |         | Hei    | ight |         | Capac | <b>ity</b> ml | End      |        |  |
|------|--------|---------|--------|------|---------|-------|---------------|----------|--------|--|
|      |        | Minimum |        | Maxi | Maximum |       |               |          |        |  |
| mm   | in (") | mm      | in (") | mm   | in (")  | From  | То            | Pressure | Insert |  |
| 65   | 211    | 52      | 201    | 198  | 713     | 143   | 635           | x        | x      |  |
| 83   | 307    | 108     | 404    | 193  | 710,2   | 544   | 1024          | x        | x      |  |
| 105  | 404    | 69      | 212    | 127  | 500     | 537   | 1009          | x        | X      |  |
| 165  | 610    | 65      | 209    | 213  | 806     | 1100  | 4392          | x        |        |  |

#### **Circular Containers**

| Diam | imeter Height |       |         |     | Capac   | ity ml | End  |         |  |
|------|---------------|-------|---------|-----|---------|--------|------|---------|--|
|      |               | Minir | Minimum |     | Maximum |        |      |         |  |
| mm   | in (")        | mm    | in (")  | mm  | in (")  | From   | То   | Snap-on |  |
| 83   | 307           | 116   | 409     | 314 | 1202    | 583    | 1582 | x       |  |
| 99   | 401           | 64    | 208     | 314 | 1202    | 420    | 2229 | x       |  |
| 165  | 610           | 67    | 210     | 67  | 210     | 1425   | 1425 | x       |  |