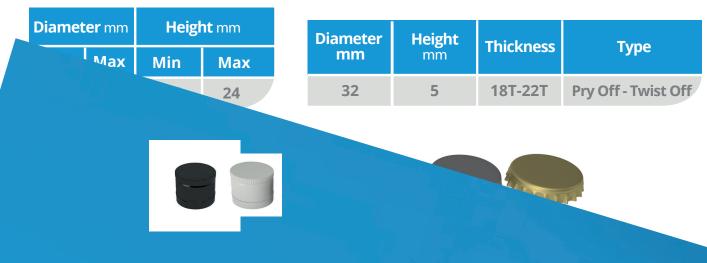

#### **Twist Off Caps**

| Diameter | Outer Coating |      |  |  |  |  |
|----------|---------------|------|--|--|--|--|
| mm       | White         | Gold |  |  |  |  |
| 30       | X             |      |  |  |  |  |
| 58       | X             | x    |  |  |  |  |
| 63       | x             | x    |  |  |  |  |
| 70       |               | x    |  |  |  |  |
| 82       | x             | x    |  |  |  |  |