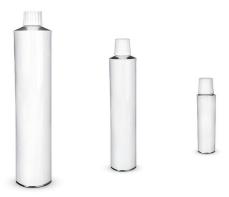

# Food and Beverages

20 L

**PET containers** 

63 mm cap Available in transparent colors

10 L

Polyethylene containers Screw cap and snap-on cap

500 gr 1000 gr 1600 gr

#### Gallon containers 38 mm caps