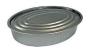

#### **Oval Containers**

| Len | gth    | Wio | dth    | Height |        | Height Capacity ml |         | <b>itv</b> ml | Style |       | End   |      |     |  |
|-----|--------|-----|--------|--------|--------|--------------------|---------|---------------|-------|-------|-------|------|-----|--|
|     |        |     |        |        | mum    | Maxi               | Maximum |               |       |       |       |      |     |  |
| mm  | in (") | mm  | in (") | mm     | in (") | mm                 | in (")  | From          | То    | 2 pcs | 3 pcs | Flat | EOE |  |
| 160 | 607    | 107 | 406    | 35     | 106    | 38                 | 108     | 410           | 450   | x     |       | x    | x   |  |