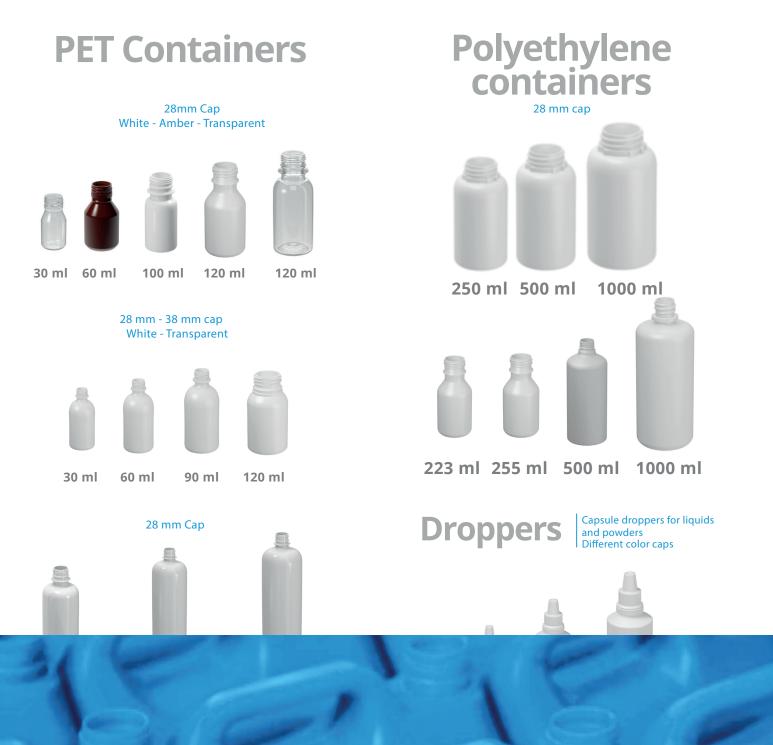

# Food and Beverages

20 L

**PET containers** 

63 mm cap Available in transparent colors

10 L

Polyethylene containers Screw cap and snap-on cap

500 gr 1000 gr 1600 gr

#### Gallon containers 38 mm caps

# PET containers 38 and 28mm caps Image: Container of the state of the

100 ml 150 ml

250 ml

1000 ml

500 ml

### Gallon Containers 38 mm caps 3900 ml Capacity

**RECT.** A

RECT. A2

**RECT. B** 

Pet Containers 28 mm cap Available in transparent color

28 mm cap 3900 ml capacity

# ि Industrial Polyethylene Containers

500 ml

1000 ml

4000 ml

28 mm caps Available in white

1000 ml

38 mm cap Available in different colors

• Available in various tones • Offset and IML printing