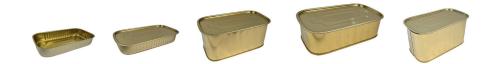

#### 🔊 Food

#### **Rectangular Containers**

| Len | gth    | Wio | lth    |    | Height Capacity ml Style |    |         | Capacity ml |     | /le   | End   |      |     |
|-----|--------|-----|--------|----|--------------------------|----|---------|-------------|-----|-------|-------|------|-----|
|     |        |     |        |    | Minimum Maximu           |    | Maximum |             |     |       |       |      |     |
| mm  | in (") | mm  | in (") | mm | in (")                   | mm | in (")  | From        | То  | 2 pcs | 3 pcs | Flat | EOE |
| 104 | 404    | 60  | 208    | 28 | 101                      | 28 | 101     | 130         | 130 | X     |       |      | X   |
| 155 | 603    | 80  | 303    | 25 | 100                      | 80 | 303     | 275         | 836 | X     | X     | x    |     |

#### **Rectangular Containers**

| Lei | Length |     | dth    | Hei | ight   | En       | d      |
|-----|--------|-----|--------|-----|--------|----------|--------|
| mm  | in (") | mm  | in (") | mm  | in (") | Pressure | Insert |
| 230 | 940    | 230 | 904    | 344 | 1309   | x        | x      |