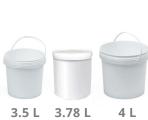

3.5 L - 3.78 L - 4 L - 10 L - 18.9 L - 20 L

|               | Offset                                                                                                                                                                                                                                                                                                                                                                                                                                                                                                                                                                                                                                                                                                                                                                                                                                                                                                                                                                                                                                                                                                                                                                                                                                                                                                                                                                                                                                                                                                                                                                                                                                                                                                                                                                                                                                                                                                                                                                                                                                                                                                                               | IML                                                                                                                                                                                                                                                                                                                                                                                                                                                                                                                                                                                                                                                                                                                                                                                                                                                                                                                                                                                                                                                                                                                                                                                                                                                                                                                                                                                                                                                                                                                                                                                                                                                                                                                                                                                                                                                                                                                                                                                                                                                                                                                                  |
|---------------|--------------------------------------------------------------------------------------------------------------------------------------------------------------------------------------------------------------------------------------------------------------------------------------------------------------------------------------------------------------------------------------------------------------------------------------------------------------------------------------------------------------------------------------------------------------------------------------------------------------------------------------------------------------------------------------------------------------------------------------------------------------------------------------------------------------------------------------------------------------------------------------------------------------------------------------------------------------------------------------------------------------------------------------------------------------------------------------------------------------------------------------------------------------------------------------------------------------------------------------------------------------------------------------------------------------------------------------------------------------------------------------------------------------------------------------------------------------------------------------------------------------------------------------------------------------------------------------------------------------------------------------------------------------------------------------------------------------------------------------------------------------------------------------------------------------------------------------------------------------------------------------------------------------------------------------------------------------------------------------------------------------------------------------------------------------------------------------------------------------------------------------|--------------------------------------------------------------------------------------------------------------------------------------------------------------------------------------------------------------------------------------------------------------------------------------------------------------------------------------------------------------------------------------------------------------------------------------------------------------------------------------------------------------------------------------------------------------------------------------------------------------------------------------------------------------------------------------------------------------------------------------------------------------------------------------------------------------------------------------------------------------------------------------------------------------------------------------------------------------------------------------------------------------------------------------------------------------------------------------------------------------------------------------------------------------------------------------------------------------------------------------------------------------------------------------------------------------------------------------------------------------------------------------------------------------------------------------------------------------------------------------------------------------------------------------------------------------------------------------------------------------------------------------------------------------------------------------------------------------------------------------------------------------------------------------------------------------------------------------------------------------------------------------------------------------------------------------------------------------------------------------------------------------------------------------------------------------------------------------------------------------------------------------|
| 3.5 L Bucket  | <ul> <li>Image: A second s</li></ul> |                                                                                                                                                                                                                                                                                                                                                                                                                                                                                                                                                                                                                                                                                                                                                                                                                                                                                                                                                                                                                                                                                                                                                                                                                                                                                                                                                                                                                                                                                                                                                                                                                                                                                                                                                                                                                                                                                                                                                                                                                                                                                                                                      |
| 3.78 L Bucket | <ul> <li>Image: A second s</li></ul> | <ul> <li>Image: A second s</li></ul> |
| 4 L Bucket    | <ul> <li>Image: A second s</li></ul> | <ul> <li>Image: A second s</li></ul> |
| 10 L Bucket   | <ul> <li>Image: A second s</li></ul> |                                                                                                                                                                                                                                                                                                                                                                                                                                                                                                                                                                                                                                                                                                                                                                                                                                                                                                                                                                                                                                                                                                                                                                                                                                                                                                                                                                                                                                                                                                                                                                                                                                                                                                                                                                                                                                                                                                                                                                                                                                                                                                                                      |
| 18.9 L Bucket | <ul> <li>Image: A second s</li></ul> |                                                                                                                                                                                                                                                                                                                                                                                                                                                                                                                                                                                                                                                                                                                                                                                                                                                                                                                                                                                                                                                                                                                                                                                                                                                                                                                                                                                                                                                                                                                                                                                                                                                                                                                                                                                                                                                                                                                                                                                                                                                                                                                                      |
| 20 L Bucket   | <ul> <li>Image: A second s</li></ul> |                                                                                                                                                                                                                                                                                                                                                                                                                                                                                                                                                                                                                                                                                                                                                                                                                                                                                                                                                                                                                                                                                                                                                                                                                                                                                                                                                                                                                                                                                                                                                                                                                                                                                                                                                                                                                                                                                                                                                                                                                                                                                                                                      |